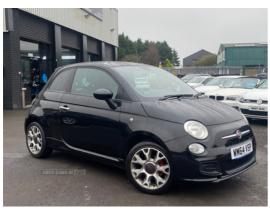

# Fiat 500 1.2 S 3dr | Dec 2014 **GREAT SPEC / 6 MONTHS WARRANTY/ LOW TAX**

£4,895

| Miles:           | 65000       |
|------------------|-------------|
| Fuel Type:       | Petrol      |
| Transmission:    | Manual      |
| Colour:          | Black       |
| Engine Size:     | 1242        |
| CO2 Emission:    | 113         |
| Tax Band:        | C (£35 p/a) |
| Body Style:      | Hatchback   |
| Insurance group: | 9U          |
| Reg:             | WM64VSP     |