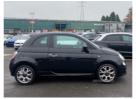

# Fiat 500 1.2 S 3dr | Dec 2014 **GREAT SPEC / 6 MONTHS WARRANTY/ LOW TAX**

£4,895

| Miles:           | 65000       |
|------------------|-------------|
| Fuel Type:       | Petrol      |
| Transmission:    | Manual      |
| Colour:          | Black       |
| Engine Size:     | 1242        |
| CO2 Emission:    | 113         |
| Tax Band:        | C (£35 p/a) |
| Body Style:      | Hatchback   |
| Insurance group: | 9U          |
| Reg:             | WM64VSP     |