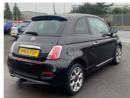

# Fiat 500 1.2 S 3dr | Dec 2014 **GREAT SPEC / 6 MONTHS WARRANTY/ LOW TAX**

£4,895

| Miles:           | 65000       |
|------------------|-------------|
| Fuel Type:       | Petrol      |
| Transmission:    | Manual      |
| Colour:          | Black       |
| Engine Size:     | 1242        |
| CO2 Emission:    | 113         |
| Tax Band:        | C (£35 p/a) |
| Body Style:      | Hatchback   |
| Insurance group: | 9U          |
| Reg:             | WM64VSP     |