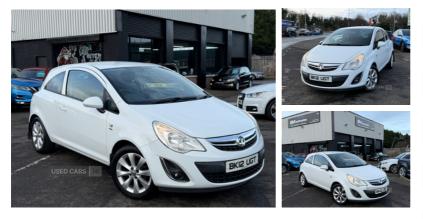

## Vauxhall Corsa 1.2 Active 3dr [AC] | Apr 2012

Alloy Wheels, Bluetooth, Media Streaming, Privacy Glass, Full Electrics, Cheap Insurance, Lovely Vehicle Throughout, Very Well Looked After.

All Cars Come - Fully Serviced, Fully Valeted & 6 Months Warranty Included.

# £3,995

| Miles:           | 84000        |
|------------------|--------------|
| Fuel Type:       | Petrol       |
| Transmission:    | Manual       |
| Colour:          | White        |
| Engine Size:     | 1229         |
| CO2 Emission:    | 129          |
| Tax Band:        | D (£160 p/a) |
| Body Style:      | Hatchback    |
| Insurance group: | 6E           |
| Reg:             | BK12UGT      |